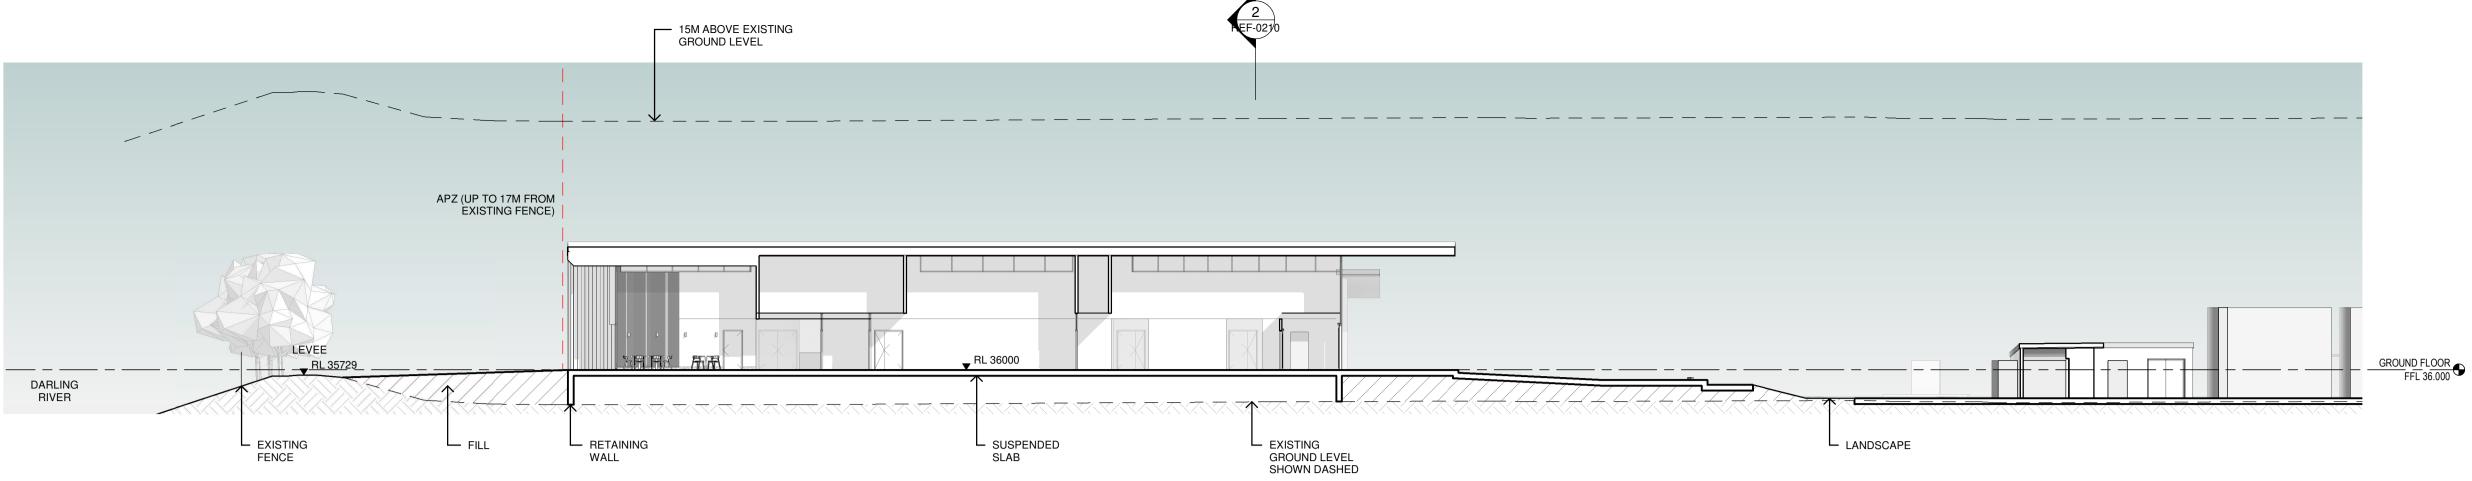

Drawing Title
SITE SECTIONS

Date 20/12/2022 3:33:10 PM Scale 1 : 200 @ A1

Drawing Reference Revision 21325-NBRS-AR-REF-0210 4

Any form of replication of this drawing in full or in part without the written permission of NBRS+PARTNERS Pty Ltd constitutes an infringement of the copyright.