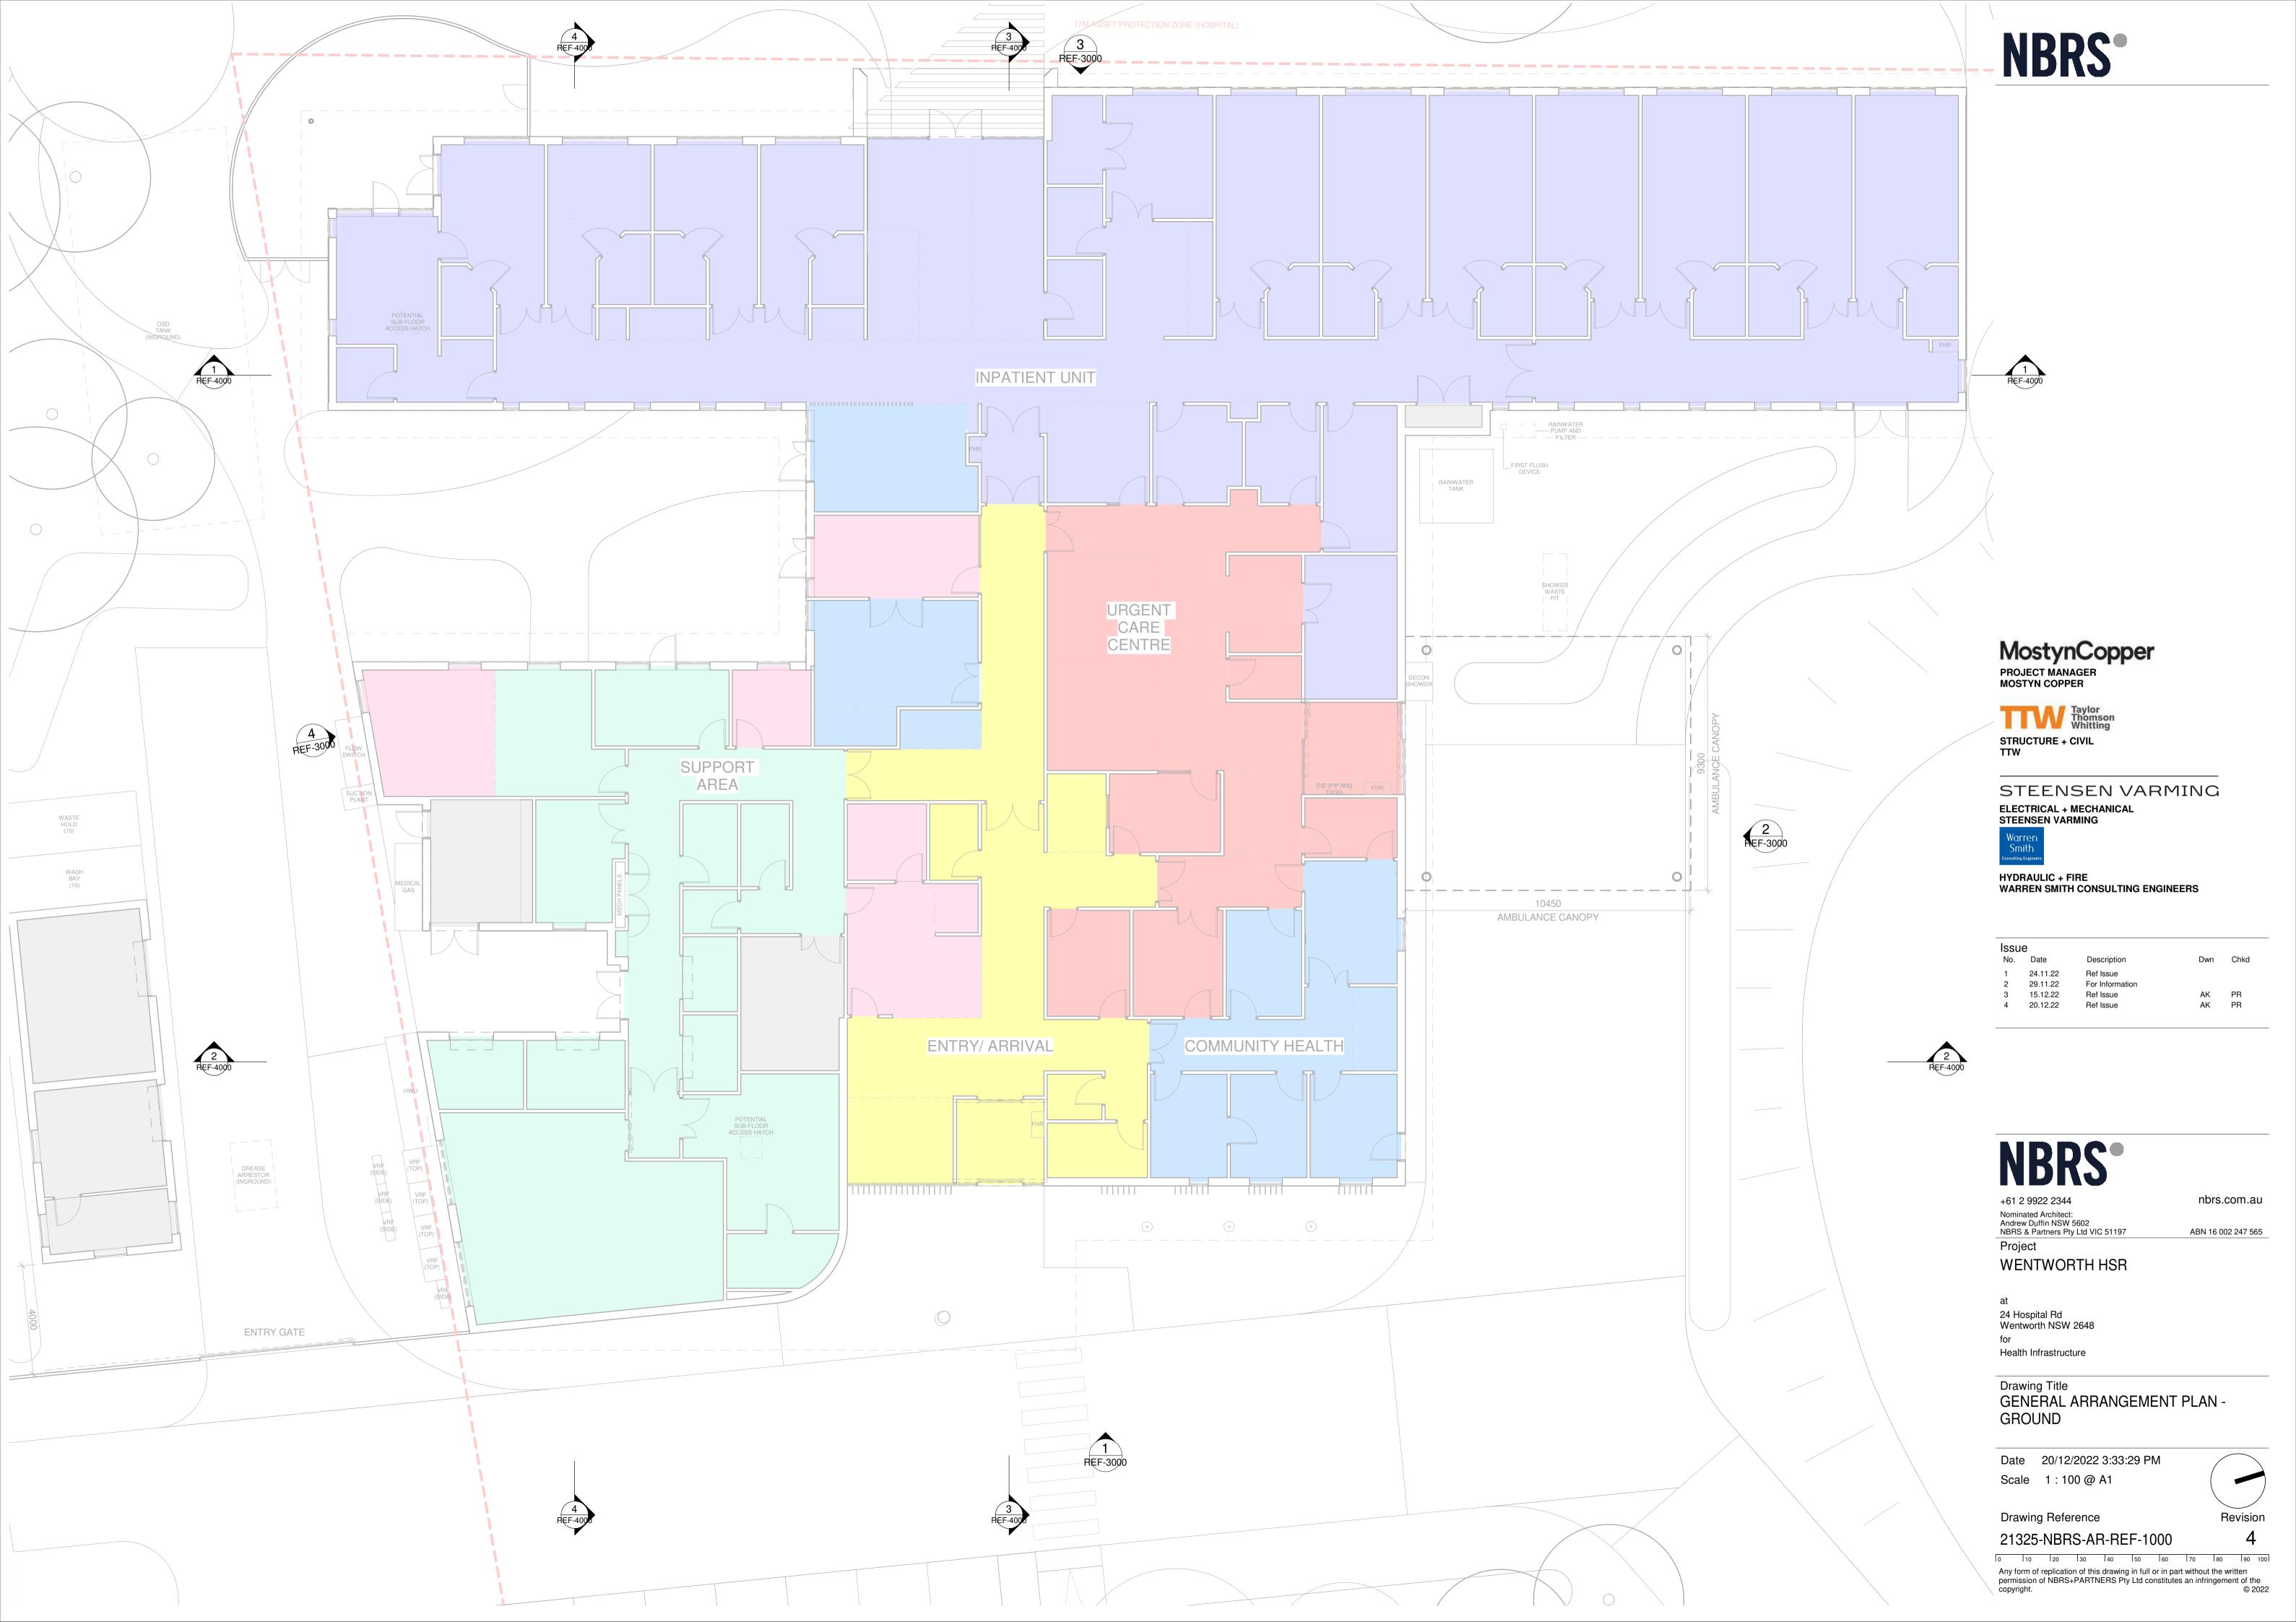

For your information, a notification plan set indicating the location and extent of the works is enclosed. Generally, the proposed activity comprises the staged redevelopment of the hospital site to provide for the comprehensive replacement of existing health services with a new single-storey building, including a 19-bed inpatient unit, associated outpatient and community health services, and urgent care centre. New staff accommodation is also proposed. The works further involve retaining the existing levee bank but building the site up to the levee bank's height, as well as demolition of the existing main hospital building, site remediation works, and landscaping.