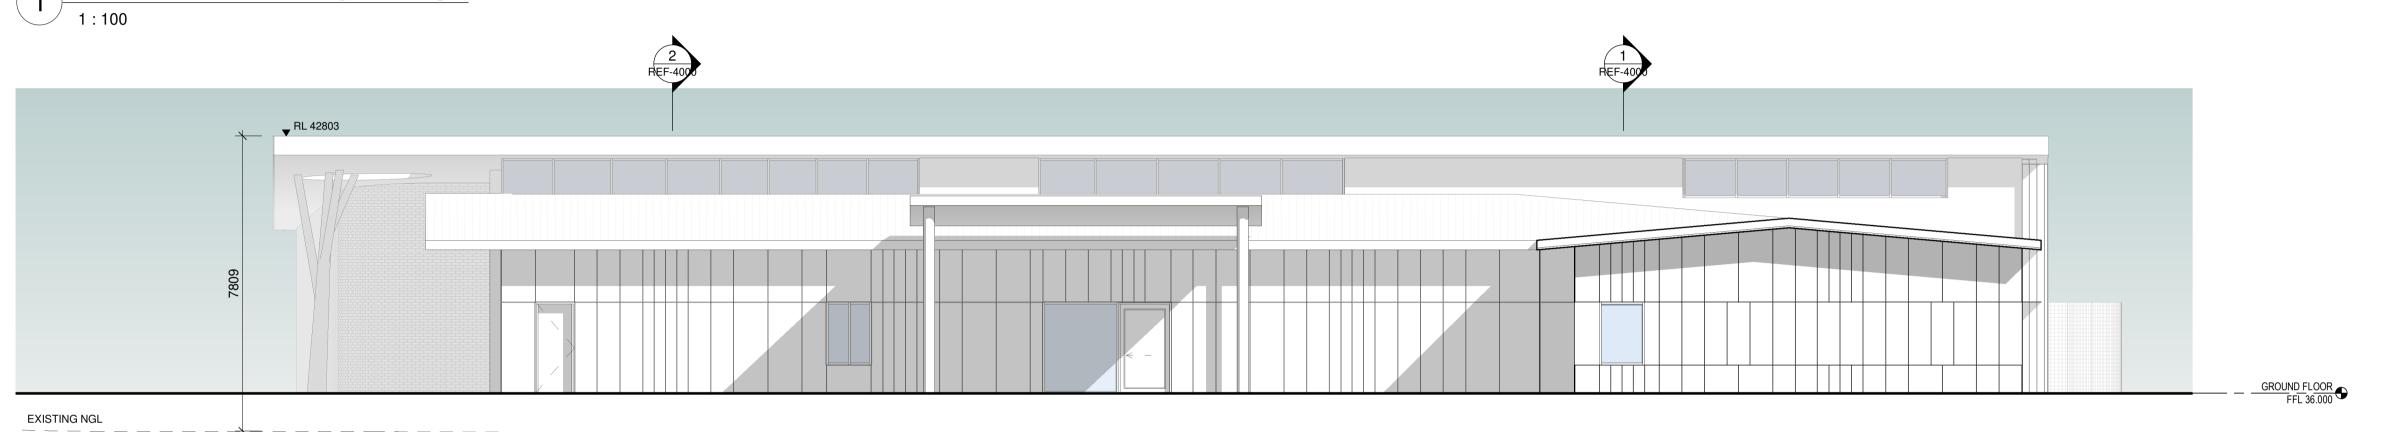

## NBRS\*

EXISTING NGL

2 EXTERNAL ELEVATION - NORTH 1:100 RL 42803 ▼ RL 40634 ▼ RL 40575

**Drawing Title** EXTERNAL ELEVATIONS

Date 20/12/2022 3:33:57 PM Scale 1:100@A1

**Drawing Reference** 21325-NBRS-AR-REF-3000

Any form of replication of this drawing in full or in part without the written permission of NBRS+PARTNERS Pty Ltd constitutes an infringement of the