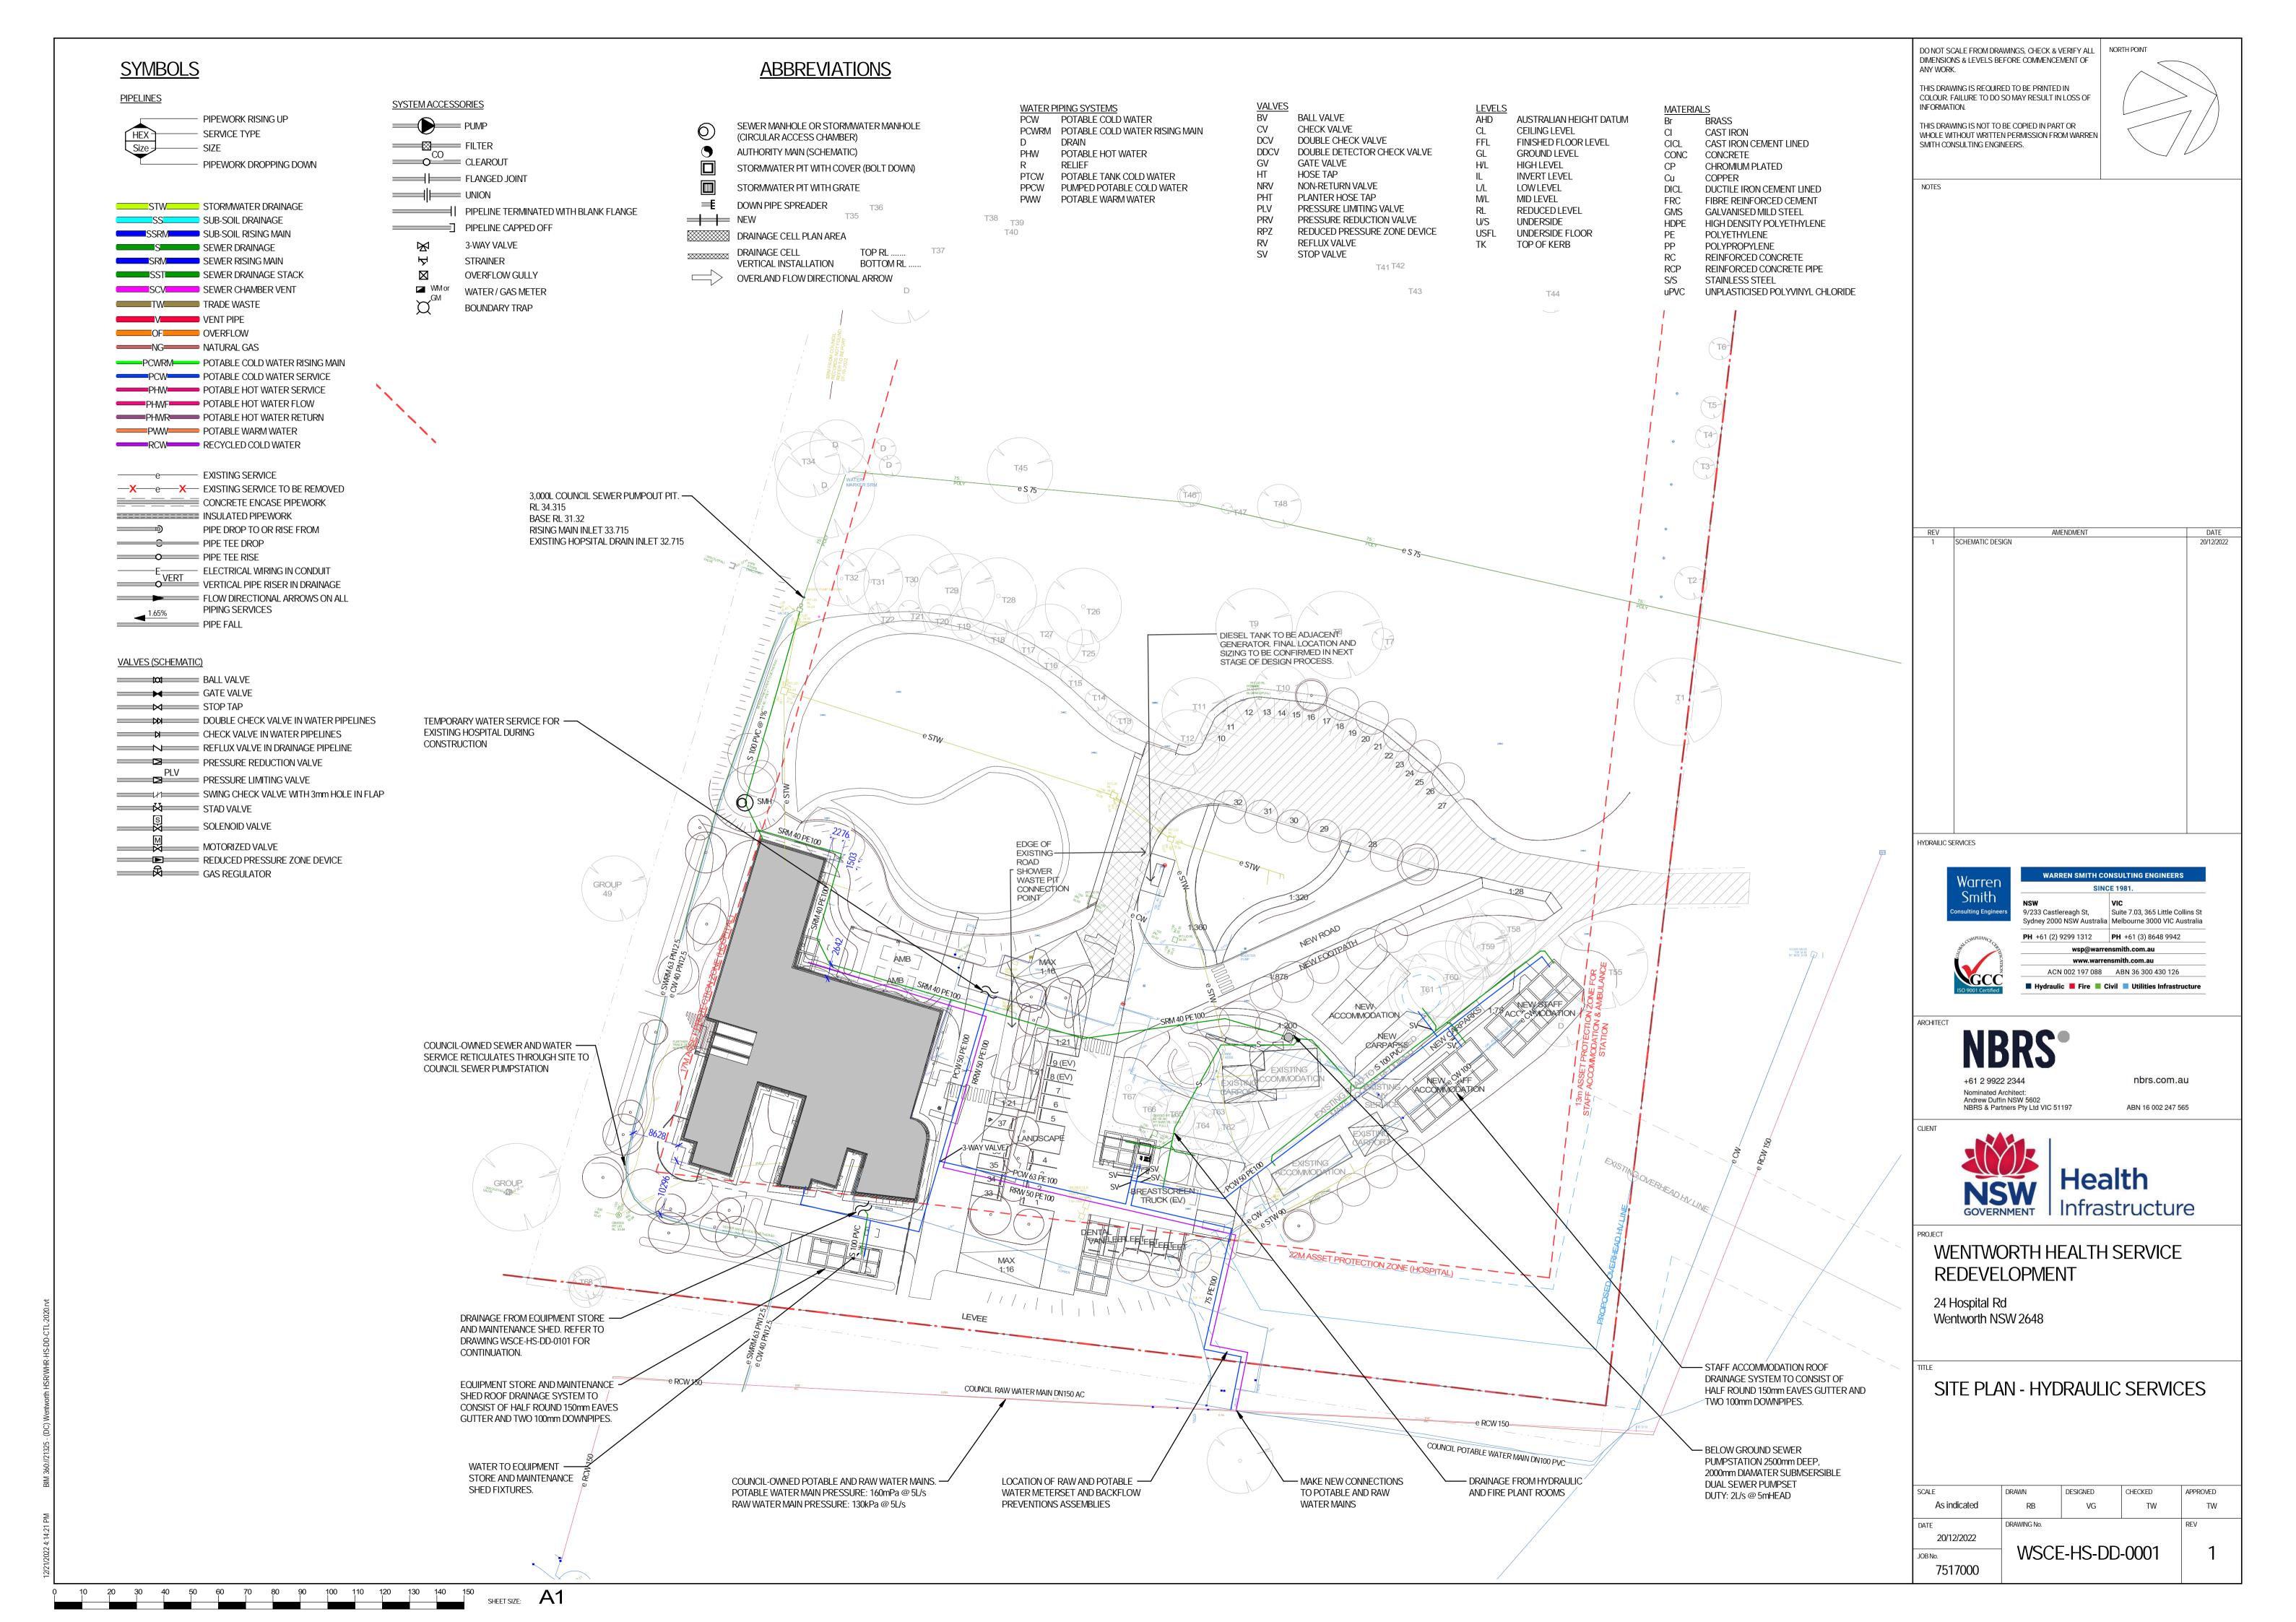

For your information, a notification plan set indicating the location and extent of the works is enclosed. Generally, the proposed activity comprises the staged redevelopment of the hospital site to provide for the comprehensive replacement of existing health services with a new single-storey building, including a 19-bed inpatient unit, associated outpatient and community health services, and urgent care centre. New staff accommodation is also proposed. The works further involve retaining the existing levee bank but building the site up to the levee bank's height, as well as demolition of the existing main hospital building, site remediation works, and landscaping.